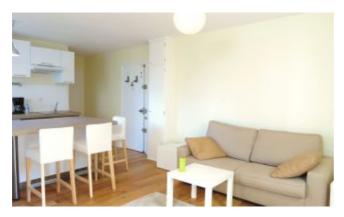

## Description du lieu

apartment decorated in a modern style with large living room, 3 windows overlooking the courtyard, one of which overlooks an old industrial brick fireplace. Kitchen open to the living room with central island. Small bathroom and bedroom with window overlooking a residential garden.