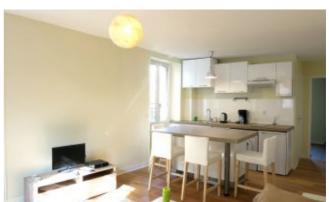

## Description du lieu

apartment decorated in a modern style with large living room, 3 windows overlooking the courtyard, one of which overlooks an old industrial brick fireplace. Kitchen open to the living room with central island. Small bathroom and bedroom with window overlooking a residential garden.