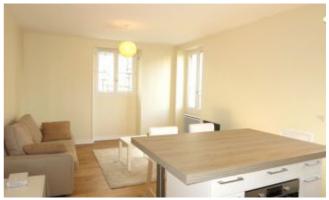

## Description du lieu

apartment decorated in a modern style with large living room, 3 windows overlooking the courtyard, one of which overlooks an old industrial brick fireplace. Kitchen open to the living room with central island. Small bathroom and bedroom with window overlooking a residential garden.