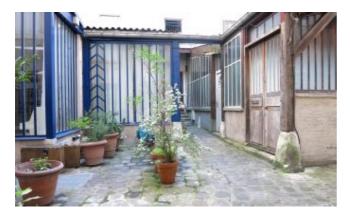

The building is accessed by a courtyard in a very old style, buildings dating from the 16th century. Very pretty interior courtyard with a staircase leading to the apartment all in painted wood. Stained glass windows on the door giving access to the courtyard and artists' workshops in glass roofs.