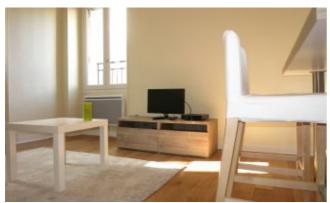

## Description du lieu

apartment decorated in a modern style with large living room, 3 windows overlooking the courtyard, one of which overlooks an old industrial brick fireplace. Kitchen open to the living room with central island. Small bathroom and bedroom with window overlooking a residential garden.