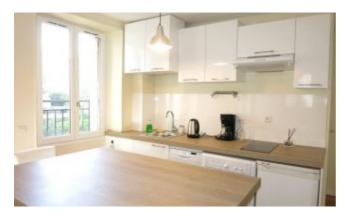

## Description du lieu

apartment decorated in a modern style with large living room, 3 windows overlooking the courtyard, one of which overlooks an old industrial brick fireplace. Kitchen open to the living room with central island. Small bathroom and bedroom with window overlooking a residential garden.