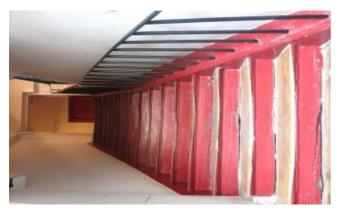

The building is accessed by a courtyard in a very old style, buildings dating from the 16th century. Very pretty interior courtyard with a staircase leading to the apartment all in painted wood. Stained glass windows on the door giving access to the courtyard and artists' workshops in glass roofs.