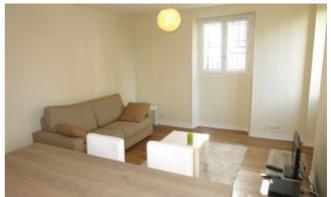

## Description du lieu

apartment decorated in a modern style with large living room, 3 windows overlooking the courtyard, one of which overlooks an old industrial brick fireplace. Kitchen open to the living room with central island. Small bathroom and bedroom with window overlooking a residential garden.