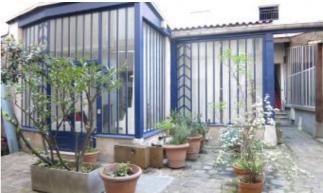

The building is accessed by a courtyard in a very old style, buildings dating from the 16th century. Very pretty interior courtyard with a staircase leading to the apartment all in painted wood. Stained glass windows on the door giving access to the courtyard and artists' workshops in glass roofs.