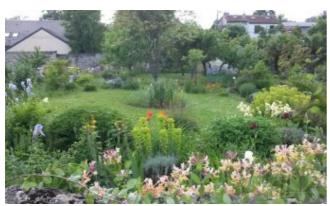

On the same site: an old workshop of 64 m2 on two levels, including a large living room on the ground floor, with kitchen and wood stove, as well as a spacious bedroom upstairs and its bathroom.

The building faces south and opens out onto a garden planted with many fruit trees.