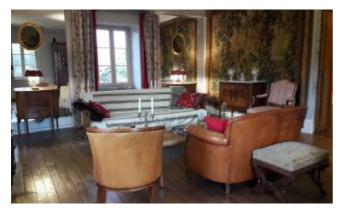

## Description du lieu

This two-storey townhouse, set in the middle of a 1500 m2 garden, has six main rooms. On the ground floor: kitchen, dining room, living room.

The first floor is accessed by a staircase leading to the library (through room) then a corridor leads to the two bedrooms and the bathroom. The whole on 140