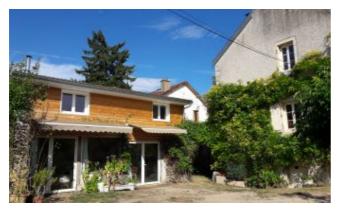

On the same site: an old workshop of 64 m2 on two levels, including a large living room on the ground floor, with kitchen and wood stove, as well as a spacious bedroom upstairs and its bathroom.

The building faces south and opens out onto a garden planted with many fruit trees.