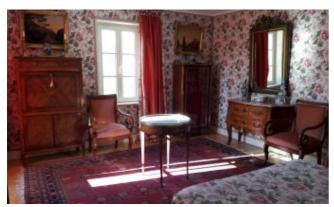

## Description du lieu

This two-storey townhouse, set in the middle of a 1500 m2 garden, has six main rooms. On the ground floor: kitchen, dining room, living room.

The first floor is accessed by a staircase leading to the library (through room) then a corridor leads to the two bedrooms and the bathroom. The whole on 140