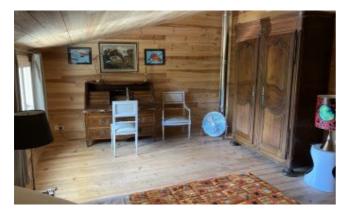

## Description du lieu

This two-storey townhouse, set in the middle of a 1500 m2 garden, has six main rooms. On the ground floor: kitchen, dining room, living room.

The first floor is accessed by a staircase leading to the library (through room) then a corridor leads to the two bedrooms and the bathroom. The whole on 140