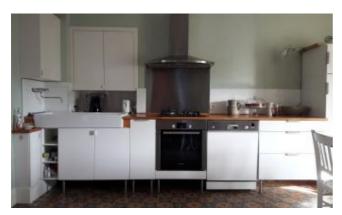

## Description du lieu

This two-storey townhouse, set in the middle of a 1500 m2 garden, has six main rooms. On the ground floor: kitchen, dining room, living room.

The first floor is accessed by a staircase leading to the library (through room) then a corridor leads to the two bedrooms and the bathroom. The whole on 140