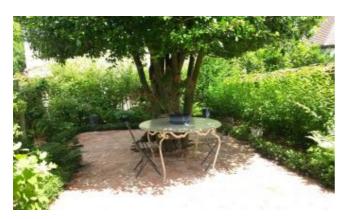

## Description du lieu

This two-storey townhouse, set in the middle of a 1500 m2 garden, has six main rooms. On the ground floor: kitchen, dining room, living room.

The first floor is accessed by a staircase leading to the library (through room) then a corridor leads to the two bedrooms and the bathroom. The whole on 140