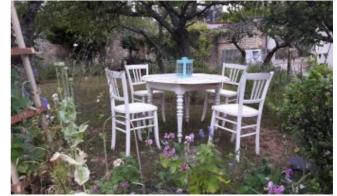

On the same site: an old workshop of 64 m2 on two levels, including a large living room on the ground floor, with kitchen and wood stove, as well as a spacious bedroom upstairs and its bathroom.

The building faces south and opens out onto a garden planted with many fruit trees.