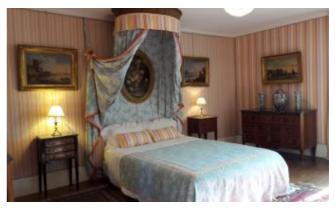

## Description du lieu

This two-storey townhouse, set in the middle of a 1500 m2 garden, has six main rooms. On the ground floor: kitchen, dining room, living room.

The first floor is accessed by a staircase leading to the library (through room) then a corridor leads to the two bedrooms and the bathroom. The whole on 140