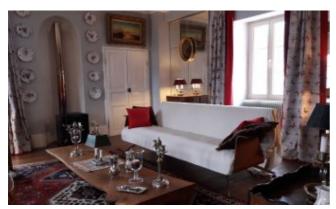

## Description du lieu

This two-storey townhouse, set in the middle of a 1500 m2 garden, has six main rooms. On the ground floor: kitchen, dining room, living room.

The first floor is accessed by a staircase leading to the library (through room) then a corridor leads to the two bedrooms and the bathroom. The whole on 140