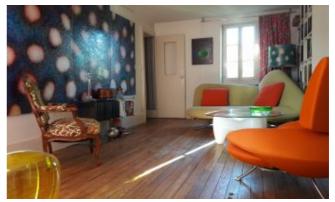

On the same site: an old workshop of 64 m2 on two levels, including a large living room on the ground floor, with kitchen and wood stove, as well as a spacious bedroom upstairs and its bathroom.

The building faces south and opens out onto a garden planted with many fruit trees.