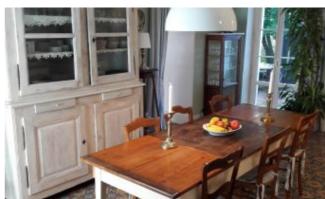

## Description du lieu

This two-storey townhouse, set in the middle of a 1500 m2 garden, has six main rooms. On the ground floor: kitchen, dining room, living room.

The first floor is accessed by a staircase leading to the library (through room) then a corridor leads to the two bedrooms and the bathroom. The whole on 140