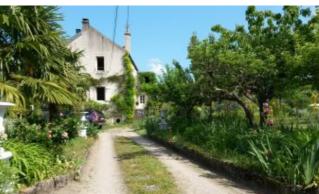

On the same site: an old workshop of 64 m2 on two levels, including a large living room on the ground floor, with kitchen and wood stove, as well as a spacious bedroom upstairs and its bathroom.

The building faces south and opens out onto a garden planted with many fruit trees.