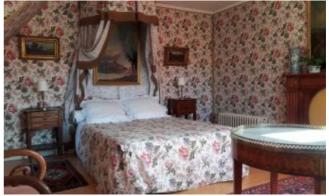

## Description du lieu

This two-storey townhouse, set in the middle of a 1500 m2 garden, has six main rooms. On the ground floor: kitchen, dining room, living room.

The first floor is accessed by a staircase leading to the library (through room) then a corridor leads to the two bedrooms and the bathroom. The whole on 140