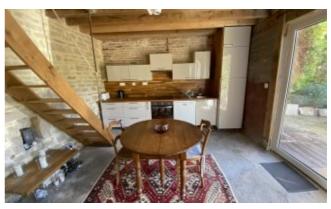

## Description du lieu

This two-storey townhouse, set in the middle of a 1500 m2 garden, has six main rooms. On the ground floor: kitchen, dining room, living room.

The first floor is accessed by a staircase leading to the library (through room) then a corridor leads to the two bedrooms and the bathroom. The whole on 140