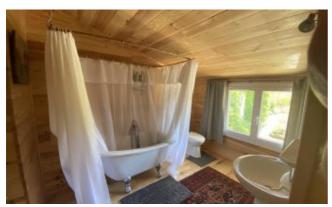

## Description du lieu

This two-storey townhouse, set in the middle of a 1500 m2 garden, has six main rooms. On the ground floor: kitchen, dining room, living room.

The first floor is accessed by a staircase leading to the library (through room) then a corridor leads to the two bedrooms and the bathroom. The whole on 140

On the same site: an old workshop of 64 m2 on two levels, including a large living room on the ground floor, with kitchen and wood stove, as well as a spacious bedroom upstairs and its bathroom.

The building faces south and opens out onto a garden planted with many fruit trees.