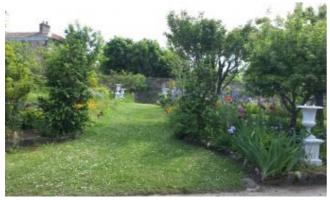

On the same site: an old workshop of 64 m2 on two levels, including a large living room on the ground floor, with kitchen and wood stove, as well as a spacious bedroom upstairs and its bathroom.

The building faces south and opens out onto a garden planted with many fruit trees.