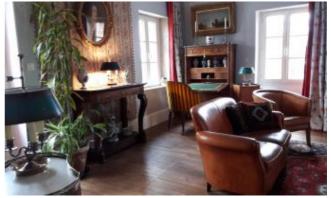

## Description du lieu

This two-storey townhouse, set in the middle of a 1500 m2 garden, has six main rooms. On the ground floor: kitchen, dining room, living room.

The first floor is accessed by a staircase leading to the library (through room) then a corridor leads to the two bedrooms and the bathroom. The whole on 140