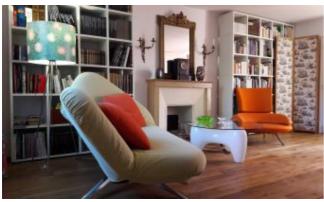

## Description du lieu

This two-storey townhouse, set in the middle of a 1500 m2 garden, has six main rooms. On the ground floor: kitchen, dining room, living room.

The first floor is accessed by a staircase leading to the library (through room) then a corridor leads to the two bedrooms and the bathroom. The whole on 140