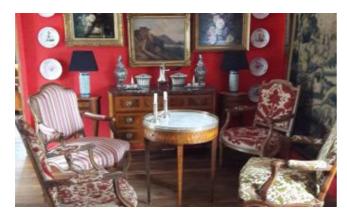

## Description du lieu

This two-storey townhouse, set in the middle of a 1500 m2 garden, has six main rooms. On the ground floor: kitchen, dining room, living room.

The first floor is accessed by a staircase leading to the library (through room) then a corridor leads to the two bedrooms and the bathroom. The whole on 140