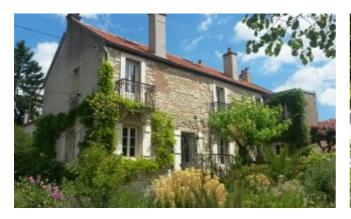

## Description du lieu

This two-storey townhouse, set in the middle of a 1500 m2 garden, has six main rooms. On the ground floor: kitchen, dining room, living room.

The first floor is accessed by a staircase leading to the library (through room) then a corridor leads to the two bedrooms and the bathroom. The whole on 140