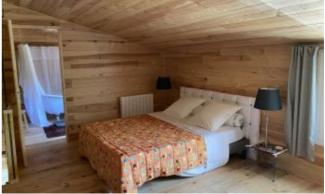

On the same site: an old workshop of 64 m2 on two levels, including a large living room on the ground floor, with kitchen and wood stove, as well as a spacious bedroom upstairs and its bathroom.

The building faces south and opens out onto a garden planted with many fruit trees.