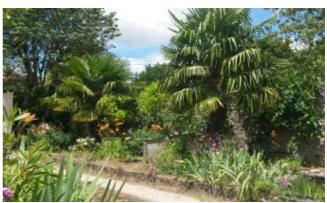

On the same site: an old workshop of 64 m2 on two levels, including a large living room on the ground floor, with kitchen and wood stove, as well as a spacious bedroom upstairs and its bathroom.

The building faces south and opens out onto a garden planted with many fruit trees.