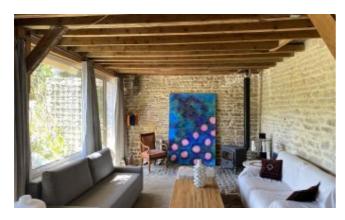

On the same site: an old workshop of 64 m2 on two levels, including a large living room on the ground floor, with kitchen and wood stove, as well as a spacious bedroom upstairs and its bathroom.

The building faces south and opens out onto a garden planted with many fruit trees.