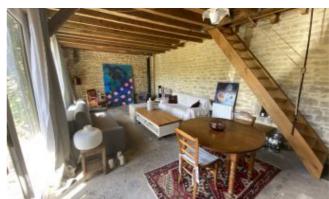

On the same site: an old workshop of 64 m2 on two levels, including a large living room on the ground floor, with kitchen and wood stove, as well as a spacious bedroom upstairs and its bathroom.

The building faces south and opens out onto a garden planted with many fruit trees.