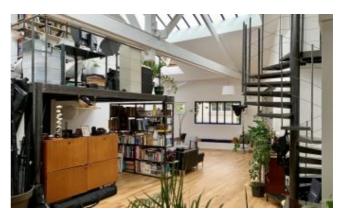

## Description du lieu

The loft house has a 5m60 high ceiling with two metal mezzanines that allow multiple point of views. The glass roofs can accentuate the light but they can also be covered in order to darken according to the desire of the decor. There are two accesses to the ground floor from an ascending street which gives access to the living room, where the two metal mezzanines are located, and kitchen. The other access from a plunging street at the back of the loft, gives access to a small studio and the recording studio. The bedroom and its bathroom are on the first floor, with a window that plunges inside the living space, and a 2nd rooftop window.