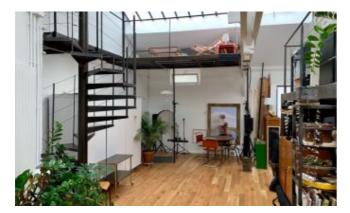

## Description du lieu

The loft house has a 5m60 high ceiling with two metal mezzanines that allow multiple point of views. The glass roofs can accentuate the light but they can also be covered in order to darken according to the desire of the decor. There are two accesses to the ground floor from an ascending street which gives access to the living room, where the two metal mezzanines are located, and kitchen. The other access from a plunging street at the back of the loft, gives access to a small studio and the recording studio. The bedroom and its bathroom are on the first floor, with a window that plunges inside the living space, and a 2nd rooftop window.