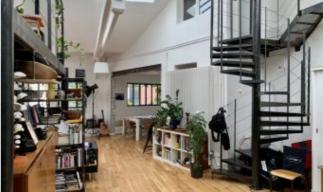

## Description du lieu

The loft house has a 5m60 high ceiling with two metal mezzanines that allow multiple point of views. The glass roofs can accentuate the light but they can also be covered in order to darken according to the desire of the decor. There are two accesses to the ground floor from an ascending street which gives access to the living room, where the two metal mezzanines are located, and kitchen. The other access from a plunging street at the back of the loft, gives access to a small studio and the recording studio. The bedroom and its bathroom are on the first floor, with a window that plunges inside the living space, and a 2nd rooftop window.