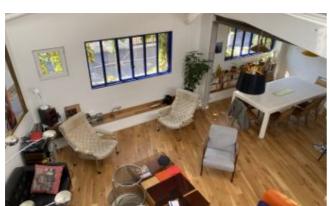

## Description du lieu

The loft house has a 5m60 high ceiling with two metal mezzanines that allow multiple point of views. The glass roofs can accentuate the light but they can also be covered in order to darken according to the desire of the decor. There are two accesses to the ground floor from an ascending street which gives access to the living room, where the two metal mezzanines are located, and kitchen. The other access from a plunging street at the back of the loft, gives access to a small studio and the recording studio. The bedroom and its bathroom are on the first floor, with a window that plunges inside the living space, and a 2nd rooftop window.