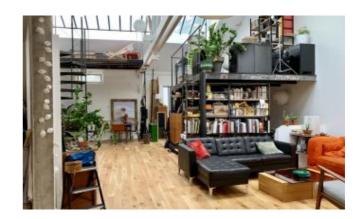

## Description du lieu

The loft house has a 5m60 high ceiling with two metal mezzanines that allow multiple point of views. The glass roofs can accentuate the light but they can also be covered in order to darken according to the desire of the decor. There are two accesses to the ground floor from an ascending street which gives access to the living room, where the two metal mezzanines are located, and kitchen. The other access from a plunging street at the back of the loft, gives access to a small studio and the recording studio. The bedroom and its bathroom are on the first floor, with a window that plunges inside the living space, and a 2nd rooftop window.