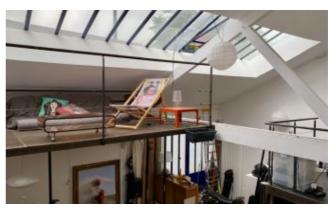

## Description du lieu

The loft house has a 5m60 high ceiling with two metal mezzanines that allow multiple point of views. The glass roofs can accentuate the light but they can also be covered in order to darken according to the desire of the decor. There are two accesses to the ground floor from an ascending street which gives access to the living room, where the two metal mezzanines are located, and kitchen. The other access from a plunging street at the back of the loft, gives access to a small studio and the recording studio. The bedroom and its bathroom are on the first floor, with a window that plunges inside the living space, and a 2nd rooftop window.