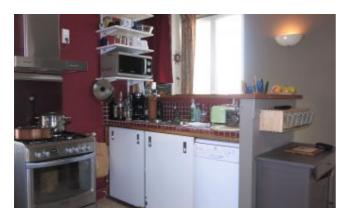

## Description du lieu

2 apartments joined by an interior spiral staircase in a Haussmannian building.

Parquet and moldings in the apartment, large living room with open kitchen, a bedroom and a bathroom on the first level then large tray with kitchen and bathroom on the 2nd level.