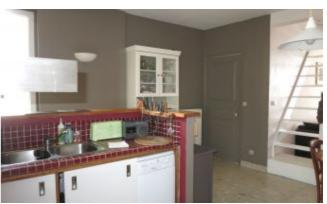

## Description du lieu

2 apartments joined by an interior spiral staircase in a Haussmannian building.

Parquet and moldings in the apartment, large living room with open kitchen, a bedroom and a bathroom on the first level then large tray with kitchen and bathroom on the 2nd level.