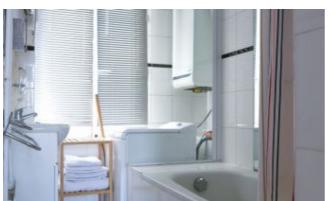

## Description du lieu

2 apartments joined by an interior spiral staircase in a Haussmannian building.

Parquet and moldings in the apartment, large living room with open kitchen, a bedroom and a bathroom on the first level then large tray with kitchen and bathroom on the 2nd level.