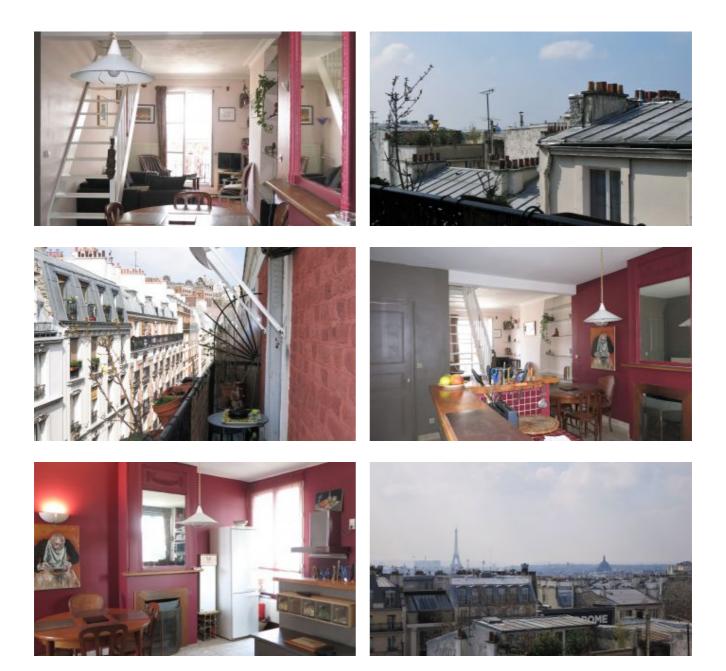

## Description du lieu

2 apartments joined by an interior spiral staircase in a Haussmannian building.

Parquet and moldings in the apartment, large living room with open kitchen, a bedroom and a bathroom on the first level then large tray with kitchen and bathroom on the 2nd level.