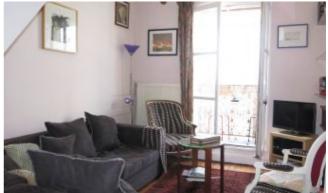

## Description du lieu

2 apartments joined by an interior spiral staircase in a Haussmannian building.

Parquet and moldings in the apartment, large living room with open kitchen, a bedroom and a bathroom on the first level then large tray with kitchen and bathroom on the 2nd level.