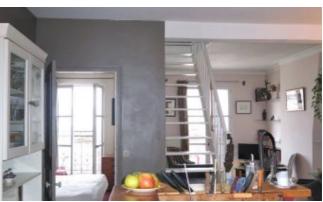

## Description du lieu

2 apartments joined by an interior spiral staircase in a Haussmannian building.

Parquet and moldings in the apartment, large living room with open kitchen, a bedroom and a bathroom on the first level then large tray with kitchen and bathroom on the 2nd level.