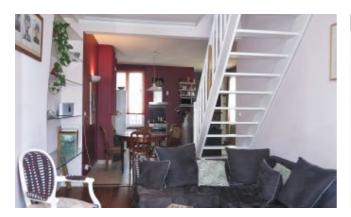

## Description du lieu

2 apartments joined by an interior spiral staircase in a Haussmannian building.

Parquet and moldings in the apartment, large living room with open kitchen, a bedroom and a bathroom on the first level then large tray with kitchen and bathroom on the 2nd level.