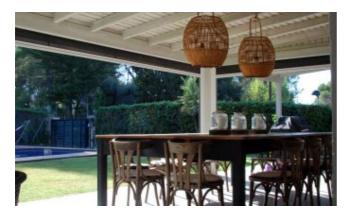

## Description du lieu

Our house is situated in Valldoreix, a little town close to Barcelona, Spain. Valldoreix developed at the end of the 19th and beginning of the 20th century, as summer stay for the privileged people of Barcelona. Here, there are no high buildings, but only family houses and cottages. Our house: white architect designed semi-detached house of the 50's, entirely renovated in 2018. Located on the corner of 2 streets, on the city's heights, right on the border of the Collserola Natural Park. On its 3 sides, it is surrounded with a garden (South/West/North). Northside, the living rooms overlook the valley and the city. Gorgeous panoramic views. Southside, they look onto the large wooden-roofed terrace, the garden and the swimming-pool. Haven of peace. The terrace is divided into 3 parts: the modern Ibiza style outdoor living-room, the dining-room with its huge old farm table for 18, and the summer kitchen with plancha and barbecue. The garden houses a beautiful swimming-pool with teck wood flooring, trees, flowers, and kitchen garden. Inside the house, the rooms are set around a stair on 5 semi-levels. The decoration is a cosy mix of Scandinavian and Mediterranean style, with some old family furnitures and modern paintings. Wooden flooring and white walls in most of the rooms. The house consists of a large living-room with fireplace and large picture windows with view, 4 bedrooms (among which 2 suites and a large attic), 4 bathrooms, a kitchen with laundry and pantry, a gym and a garage. At the top level, terrace with a panoramic view over the city and the Collserola Natural Park. This is not a showy but a welcoming and cosy house!