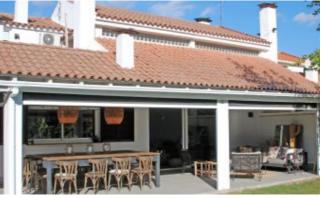

## Description du lieu

Our house is situated in Valldoreix, a little town close to Barcelona, Spain. Valldoreix developed at the end of the 19th and beginning of the 20th century, as summer stay for the privileged people of Barcelona. Here, there are no high buildings, but only family houses and cottages. Our house: white architect designed semi-detached house of the 50's, entirely renovated in 2018. Located on the corner of 2 streets, on the city's heights, right on the border of the Collserola Natural Park. On its 3 sides, it is surrounded with a garden (South/West/North). Northside, the living rooms overlook the valley and the city. Gorgeous panoramic views. Southside, they look onto the large wooden-roofed terrace, the garden and the swimming-pool. Haven of peace. The terrace is divided into 3 parts: the modern Ibiza style outdoor living-room, the dining-room with its huge old farm table for 18, and the summer kitchen with plancha and barbecue. The garden houses a beautiful swimming-pool with teck wood flooring, trees, flowers, and kitchen garden. Inside the house, the rooms are set around a stair on 5 semi-levels. The decoration is a cosy mix of Scandinavian and Mediterranean style, with some old family furnitures and modern paintings. Wooden flooring and white walls in most of the rooms. The house consists of a large living-room with fireplace and large picture windows with view, 4 bedrooms (among which 2 suites and a large attic), 4 bathrooms, a kitchen with laundry and pantry, a gym and a garage. At the top level, terrace with a panoramic view over the city and the Collserola Natural Park. This is not a showy but a welcoming and cosy house!