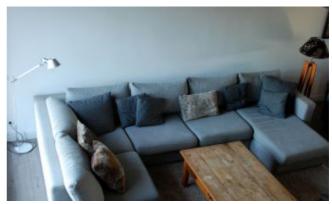

## Description du lieu

Our house is situated in Valldoreix, a little town close to Barcelona, Spain. Valldoreix developed at the end of the 19th and beginning of the 20th century, as summer stay for the privileged people of Barcelona. Here, there are no high buildings, but only family houses and cottages. Our house: white architect designed semi-detached house of the 50's, entirely renovated in 2018. Located on the corner of 2 streets, on the city's heights, right on the border of the Collserola Natural Park. On its 3 sides, it is surrounded with a garden (South/West/North). Northside, the living rooms overlook the valley and the city. Gorgeous panoramic views. Southside, they look onto the large wooden-roofed terrace, the garden and the swimming-pool. Haven of peace. The terrace is divided into 3 parts: the modern Ibiza style outdoor living-room, the dining-room with its huge old farm table for 18, and the summer kitchen with plancha and barbecue. The garden houses a beautiful swimming-pool with teck wood flooring, trees, flowers, and kitchen garden. Inside the house, the rooms are set around a stair on 5 semi-levels. The decoration is a cosy mix of Scandinavian and Mediterranean style, with some old family furnitures and modern paintings. Wooden flooring and white walls in most of the rooms. The house consists of a large living-room with fireplace and large picture windows with view, 4 bedrooms (among which 2 suites and a large attic), 4 bathrooms, a kitchen with laundry and pantry, a gym and a garage. At the top level, terrace with a panoramic view over the city and the Collserola Natural Park. This is not a showy but a welcoming and cosy house!