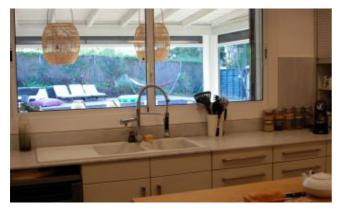

## Description du lieu

Our house is situated in Valldoreix, a little town close to Barcelona, Spain. Valldoreix developed at the end of the 19th and beginning of the 20th century, as summer stay for the privileged people of Barcelona. Here, there are no high buildings, but only family houses and cottages. Our house: white architect designed semi-detached house of the 50's, entirely renovated in 2018. Located on the corner of 2 streets, on the city's heights, right on the border of the Collserola Natural Park. On its 3 sides, it is surrounded with a garden (South/West/North). Northside, the living rooms overlook the valley and the city. Gorgeous panoramic views. Southside, they look onto the large wooden-roofed terrace, the garden and the swimming-pool. Haven of peace. The terrace is divided into 3 parts: the modern Ibiza style outdoor living-room, the dining-room with its huge old farm table for 18, and the summer kitchen with plancha and barbecue. The garden houses a beautiful swimming-pool with teck wood flooring, trees, flowers, and kitchen garden. Inside the house, the rooms are set around a stair on 5 semi-levels. The decoration is a cosy mix of Scandinavian and Mediterranean style, with some old family furnitures and modern paintings. Wooden flooring and white walls in most of the rooms. The house consists of a large living-room with fireplace and large picture windows with view, 4 bedrooms (among which 2 suites and a large attic), 4 bathrooms, a kitchen with laundry and pantry, a gym and a garage. At the top level, terrace with a panoramic view over the city and the Collserola Natural Park. This is not a showy but a welcoming and cosy house!