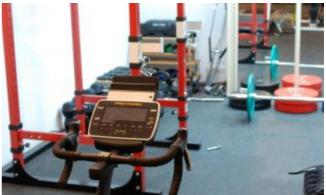

## Description du lieu

Our house is situated in Valldoreix, a little town close to Barcelona, Spain. Valldoreix developed at the end of the 19th and beginning of the 20th century, as summer stay for the privileged people of Barcelona. Here, there are no high buildings, but only family houses and cottages. Our house: white architect designed semi-detached house of the 50's, entirely renovated in 2018. Located on the corner of 2 streets, on the city's heights, right on the border of the Collserola Natural Park. On its 3 sides, it is surrounded with a garden (South/West/North). Northside, the living rooms overlook the valley and the city. Gorgeous panoramic views. Southside, they look onto the large wooden-roofed terrace, the garden and the swimming-pool. Haven of peace. The terrace is divided into 3 parts: the modern Ibiza style outdoor living-room, the dining-room with its huge old farm table for 18, and the summer kitchen with plancha and barbecue. The garden houses a beautiful swimming-pool with teck wood flooring, trees, flowers, and kitchen garden. Inside the house, the rooms are set around a stair on 5 semi-levels. The decoration is a cosy mix of Scandinavian and Mediterranean style, with some old family furnitures and modern paintings. Wooden flooring and white walls in most of the rooms. The house consists of a large living-room with fireplace and large picture windows with view, 4 bedrooms (among which 2 suites and a large attic), 4 bathrooms, a kitchen with laundry and pantry, a gym and a garage. At the top level, terrace with a panoramic view over the city and the Collserola Natural Park. This is not a showy but a welcoming and cosy house!