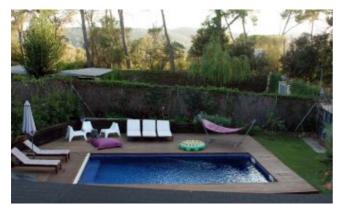

## Description du lieu

Our house is situated in Valldoreix, a little town close to Barcelona, Spain. Valldoreix developed at the end of the 19th and beginning of the 20th century, as summer stay for the privileged people of Barcelona. Here, there are no high buildings, but only family houses and cottages. Our house: white architect designed semi-detached house of the 50's, entirely renovated in 2018. Located on the corner of 2 streets, on the city's heights, right on the border of the Collserola Natural Park. On its 3 sides, it is surrounded with a garden (South/West/North). Northside, the living rooms overlook the valley and the city. Gorgeous panoramic views. Southside, they look onto the large wooden-roofed terrace, the garden and the swimming-pool. Haven of peace. The terrace is divided into 3 parts: the modern Ibiza style outdoor living-room, the dining-room with its huge old farm table for 18, and the summer kitchen with plancha and barbecue. The garden houses a beautiful swimming-pool with teck wood flooring, trees, flowers, and kitchen garden. Inside the house, the rooms are set around a stair on 5 semi-levels. The decoration is a cosy mix of Scandinavian and Mediterranean style, with some old family furnitures and modern paintings. Wooden flooring and white walls in most of the rooms. The house consists of a large living-room with fireplace and large picture windows with view, 4 bedrooms (among which 2 suites and a large attic), 4 bathrooms, a kitchen with laundry and pantry, a gym and a garage. At the top level, terrace with a panoramic view over the city and the Collserola Natural Park. This is not a showy but a welcoming and cosy house!