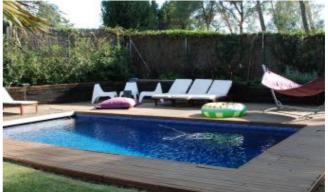

## Description du lieu

Our house is situated in Valldoreix, a little town close to Barcelona, Spain. Valldoreix developed at the end of the 19th and beginning of the 20th century, as summer stay for the privileged people of Barcelona. Here, there are no high buildings, but only family houses and cottages. Our house: white architect designed semi-detached house of the 50's, entirely renovated in 2018. Located on the corner of 2 streets, on the city's heights, right on the border of the Collserola Natural Park. On its 3 sides, it is surrounded with a garden (South/West/North). Northside, the living rooms overlook the valley and the city. Gorgeous panoramic views. Southside, they look onto the large wooden-roofed terrace, the garden and the swimming-pool. Haven of peace. The terrace is divided into 3 parts: the modern Ibiza style outdoor living-room, the dining-room with its huge old farm table for 18, and the summer kitchen with plancha and barbecue. The garden houses a beautiful swimming-pool with teck wood flooring, trees, flowers, and kitchen garden. Inside the house, the rooms are set around a stair on 5 semi-levels. The decoration is a cosy mix of Scandinavian and Mediterranean style, with some old family furnitures and modern paintings. Wooden flooring and white walls in most of the rooms. The house consists of a large living-room with fireplace and large picture windows with view, 4 bedrooms (among which 2 suites and a large attic), 4 bathrooms, a kitchen with laundry and pantry, a gym and a garage. At the top level, terrace with a panoramic view over the city and the Collserola Natural Park. This is not a showy but a welcoming and cosy house!