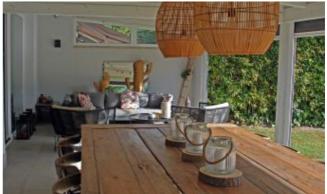

## Description du lieu

Our house is situated in Valldoreix, a little town close to Barcelona, Spain. Valldoreix developed at the end of the 19th and beginning of the 20th century, as summer stay for the privileged people of Barcelona. Here, there are no high buildings, but only family houses and cottages. Our house: white architect designed semi-detached house of the 50's, entirely renovated in 2018. Located on the corner of 2 streets, on the city's heights, right on the border of the Collserola Natural Park. On its 3 sides, it is surrounded with a garden (South/West/North). Northside, the living rooms overlook the valley and the city. Gorgeous panoramic views. Southside, they look onto the large wooden-roofed terrace, the garden and the swimming-pool. Haven of peace. The terrace is divided into 3 parts: the modern Ibiza style outdoor living-room, the dining-room with its huge old farm table for 18, and the summer kitchen with plancha and barbecue. The garden houses a beautiful swimming-pool with teck wood flooring, trees, flowers, and kitchen garden. Inside the house, the rooms are set around a stair on 5 semi-levels. The decoration is a cosy mix of Scandinavian and Mediterranean style, with some old family furnitures and modern paintings. Wooden flooring and white walls in most of the rooms. The house consists of a large living-room with fireplace and large picture windows with view, 4 bedrooms (among which 2 suites and a large attic), 4 bathrooms, a kitchen with laundry and pantry, a gym and a garage. At the top level, terrace with a panoramic view over the city and the Collserola Natural Park. This is not a showy but a welcoming and cosy house!