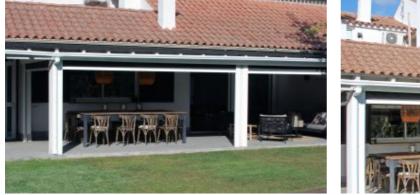

## Description du lieu

Our house is situated in Valldoreix, a little town close to Barcelona, Spain. Valldoreix developed at the end of the 19th and beginning of the 20th century, as summer stay for the privileged people of Barcelona. Here, there are no high buildings, but only family houses and cottages. Our house: white architect designed semi-detached house of the 50's, entirely renovated in 2018. Located on the corner of 2 streets, on the city's heights, right on the border of the Collserola Natural Park. On its 3 sides, it is surrounded with a garden (South/West/North). Northside, the living rooms overlook the valley and the city. Gorgeous panoramic views. Southside, they look onto the large wooden-roofed terrace, the garden and the swimming-pool. Haven of peace. The terrace is divided into 3 parts: the modern Ibiza style outdoor living-room, the dining-room with its huge old farm table for 18, and the summer kitchen with plancha and barbecue. The garden houses a beautiful swimming-pool with teck wood flooring, trees, flowers, and kitchen garden. Inside the house, the rooms are set around a stair on 5 semi-levels. The decoration is a cosy mix of Scandinavian and Mediterranean style, with some old family furnitures and modern paintings. Wooden flooring and white walls in most of the rooms. The house consists of a large living-room with fireplace and large picture windows with view, 4 bedrooms (among which 2 suites and a large attic), 4 bathrooms, a kitchen with laundry and pantry, a gym and a garage. At the top level, terrace with a panoramic view over the city and the Collserola Natural Park. This is not a showy but a welcoming and cosy house!