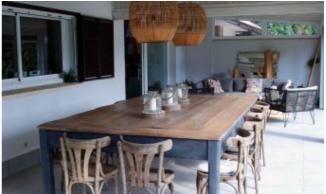

## Description du lieu

Our house is situated in Valldoreix, a little town close to Barcelona, Spain. Valldoreix developed at the end of the 19th and beginning of the 20th century, as summer stay for the privileged people of Barcelona. Here, there are no high buildings, but only family houses and cottages. Our house: white architect designed semi-detached house of the 50's, entirely renovated in 2018. Located on the corner of 2 streets, on the city's heights, right on the border of the Collserola Natural Park. On its 3 sides, it is surrounded with a garden (South/West/North). Northside, the living rooms overlook the valley and the city. Gorgeous panoramic views. Southside, they look onto the large wooden-roofed terrace, the garden and the swimming-pool. Haven of peace. The terrace is divided into 3 parts: the modern Ibiza style outdoor living-room, the dining-room with its huge old farm table for 18, and the summer kitchen with plancha and barbecue. The garden houses a beautiful swimming-pool with teck wood flooring, trees, flowers, and kitchen garden. Inside the house, the rooms are set around a stair on 5 semi-levels. The decoration is a cosy mix of Scandinavian and Mediterranean style, with some old family furnitures and modern paintings. Wooden flooring and white walls in most of the rooms. The house consists of a large living-room with fireplace and large picture windows with view, 4 bedrooms (among which 2 suites and a large attic), 4 bathrooms, a kitchen with laundry and pantry, a gym and a garage. At the top level, terrace with a panoramic view over the city and the Collserola Natural Park. This is not a showy but a welcoming and cosy house!