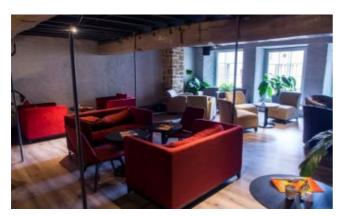

## Description du lieu

The tavern Impasse-Temps (Belgium) wa in operation for more than 30 years. Located in one of the most beautiful shopping thoroughfares in the city of Charleroi, it is only a stone throw from the Rive Gauche; shopping center and 500m of Charleroi South Station. Nestled in a magnificent 17th century building at the foot of the city first fortress, this tavern has still original vestiges of the period. It has been updated five years ago without losing its ancient charm, blending the modern with the old. Each piece is different at each floor to make you plunge into a different universe each time.