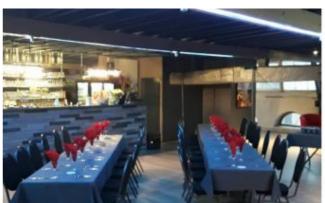

## Description du lieu

The tavern Impasse-Temps (Belgium) wa in operation for more than 30 years. Located in one of the most beautiful shopping thoroughfares in the city of Charleroi, it is only a stone throw from the Rive Gauche; shopping center and 500m of Charleroi South Station. Nestled in a magnificent 17th century building at the foot of the city first fortress, this tavern has still original vestiges of the period. It has been updated five years ago without losing its ancient charm, blending the modern with the old. Each piece is different at each floor to make you plunge into a different universe each time.