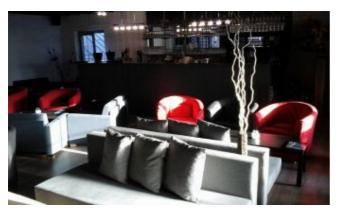

## Description du lieu

The tavern Impasse-Temps (Belgium) wa in operation for more than 30 years. Located in one of the most beautiful shopping thoroughfares in the city of Charleroi, it is only a stone throw from the Rive Gauche; shopping center and 500m of Charleroi South Station. Nestled in a magnificent 17th century building at the foot of the city first fortress, this tavern has still original vestiges of the period. It has been updated five years ago without losing its ancient charm, blending the modern with the old. Each piece is different at each floor to make you plunge into a different universe each time.