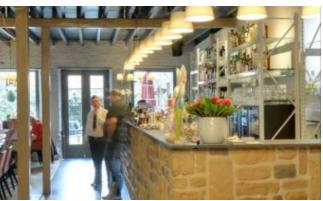

## Description du lieu

The tavern Impasse-Temps (Belgium) wa in operation for more than 30 years. Located in one of the most beautiful shopping thoroughfares in the city of Charleroi, it is only a stone throw from the Rive Gauche; shopping center and 500m of Charleroi South Station. Nestled in a magnificent 17th century building at the foot of the city first fortress, this tavern has still original vestiges of the period. It has been updated five years ago without losing its ancient charm, blending the modern with the old. Each piece is different at each floor to make you plunge into a different universe each time.