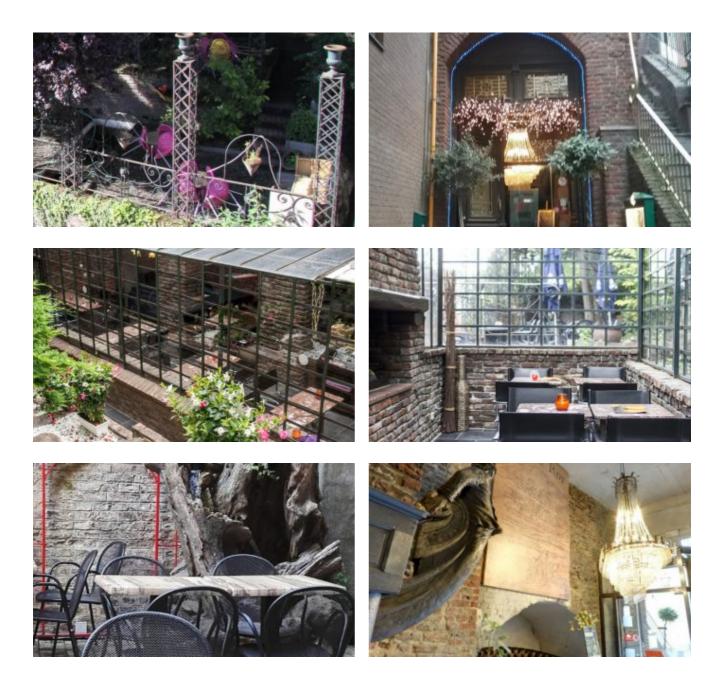

## Description du lieu

The tavern Impasse-Temps (Belgium) wa in operation for more than 30 years. Located in one of the most beautiful shopping thoroughfares in the city of Charleroi, it is only a stone throw from the Rive Gauche; shopping center and 500m of Charleroi South Station. Nestled in a magnificent 17th century building at the foot of the city first fortress, this tavern has still original vestiges of the period. It has been updated five years ago without losing its ancient charm, blending the modern with the old. Each piece is different at each floor to make you plunge into a different universe each time.

The original staircase, formerly known as the oars ' stopover, that led to this ancient fortress can still be used partly. Along it, one can access the hanging and shady terraces .....

Rez-de-chaussée

Cinedecors SARL à Capital Variable au capital initial de 12 150 Euros Siège social : 8, rue Lemercier 75017 PARIS Téléphone : 09 51 09 53 35 Fax: 01 58 22 24 25. Site : <u>uww.cinedecors.fr</u> Email : <u>contact@cinedecors.fr</u>