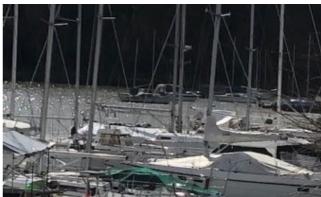

## Description du lieu

Fisherman's house with blue windows with rancid view over the port of Vicomté sur Rance. It is therefore on 3 levels. She's got charm. She is cute and modest. So far, all the people who have been able to return to my house, describe it as full of charm. It is a house where you feel good. It has on the ground floor an entrance hall, a bedroom with bathroom. On the first floor, the living room and the open kitchen as well as a small balcony and the dining room in a wooden extension which, on the other hand, overlooks the garden. On the top floor, another bedroom with bathroom. All rooms have a view of the rancid and the boats. The garden does not overlook the harbor. At the exit of the house on the garden side, a wooden terrace. There are beams in the house.