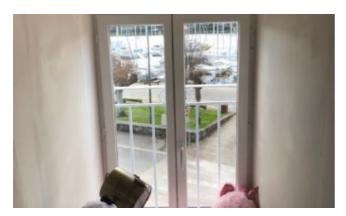

## Description du lieu

Fisherman's house with blue windows with rancid view over the port of Vicomté sur Rance. It is therefore on 3 levels. She's got charm. She is cute and modest. So far, all the people who have been able to return to my house, describe it as full of charm. It is a house where you feel good. It has on the ground floor an entrance hall, a bedroom with bathroom. On the first floor, the living room and the open kitchen as well as a small balcony and the dining room in a wooden extension which, on the other hand, overlooks the garden. On the top floor, another bedroom with bathroom. All rooms have a view of the rancid and the boats. The garden does not overlook the harbor. At the exit of the house on the garden side, a wooden terrace. There are beams in the house.