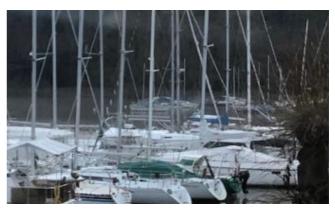

## Description du lieu

Fisherman's house with blue windows with rancid view over the port of Vicomté sur Rance. It is therefore on 3 levels. She's got charm. She is cute and modest. So far, all the people who have been able to return to my house, describe it as full of charm. It is a house where you feel good. It has on the ground floor an entrance hall, a bedroom with bathroom. On the first floor, the living room and the open kitchen as well as a small balcony and the dining room in a wooden extension which, on the other hand, overlooks the garden. On the top floor, another bedroom with bathroom. All rooms have a view of the rancid and the boats. The garden does not overlook the harbor. At the exit of the house on the garden side, a wooden terrace. There are beams in the house.