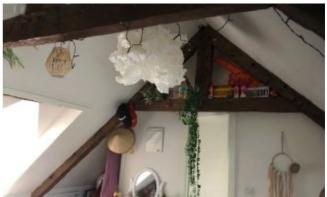

## Description du lieu

Fisherman's house with blue windows with rancid view over the port of Vicomté sur Rance. It is therefore on 3 levels. She's got charm. She is cute and modest. So far, all the people who have been able to return to my house, describe it as full of charm. It is a house where you feel good. It has on the ground floor an entrance hall, a bedroom with bathroom. On the first floor, the living room and the open kitchen as well as a small balcony and the dining room in a wooden extension which, on the other hand, overlooks the garden. On the top floor, another bedroom with bathroom. All rooms have a view of the rancid and the boats. The garden does not overlook the harbor. At the exit of the house on the garden side, a wooden terrace. There are beams in the house.