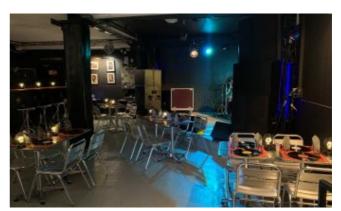

## Description du lieu

The Secret Place is an underground rock concert hall. Friendly and equipped, the Secret Place includes a main room of more than 100m2 that can accommodate up to 287 people standing with pinball machine and table football, a triangular-shaped stage of approximately 15m2 with a ceiling height of 2.6m, a control room, a large corner bar.

The Secret Place, both anchored in the rock universe and easily convertible, is the perfect place for your projects! (filming, photo shoot, events ...)

Cinedecors SARL à Capital Variable au capital initial de 12 150 Euros Siège social : 8, rue Lemercier 75017 PARIS Téléphone : 09 51 09 35 35 Fax : 01 58 22 24 25. Site : www.cinedecors.fr Email : contact@cinedecors.fr