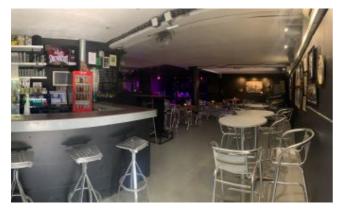

## Description du lieu

The Secret Place is an underground rock concert hall. Friendly and equipped, the Secret Place includes a main room of more than 100m2 that can accommodate up to 287 people standing with pinball machine and table football, a triangular-shaped stage of approximately 15m2 with a ceiling height of 2.6m, a control room, a large corner bar.

The outer courtyard of the room covers an area of 500m2, offering a covered terrace with a large convertible bar as well as an open area with 3 pine trees. We also provide our three rehearsal studios as well as our recording studio.