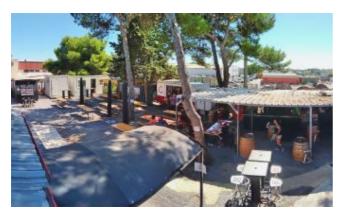

The outer courtyard of the room covers an area of 500m2, offering a covered terrace with a large convertible bar as well as an open area with 3 pine trees. We also provide our three rehearsal studios as well as our recording studio.

The Secret Place, both anchored in the rock universe and easily convertible, is the perfect place for your projects! (filming, photo shoot, events ...)

Cinedecors SARL à Capital Variable au capital initial de 12 150 Euros Siège social : 8, rue Lemercier 75017 PARIS Téléphone : 09 51 09 35 35 Fax : 01 58 22 24 25. Site : www.cinedecors.fr Email : contact@cinedecors.fr