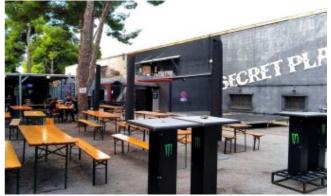

The outer courtyard of the room covers an area of 500m2, offering a covered terrace with a large convertible bar as well as an open area with 3 pine trees. We also provide our three rehearsal studios as well as our recording studio.

The Secret Place, both anchored in the rock universe and easily convertible, is the perfect place for your projects! (filming, photo shoot, events ...)

Cinedecors SARL à Capital Variable au capital initial de 12 150 Euros Siège social : 8, rue Lemercier 75017 PARIS Téléphone : 09 51 09 35 35 Fax : 01 58 22 24 25. Site : www.cinedecors.fr Email : contact@cinedecors.fr