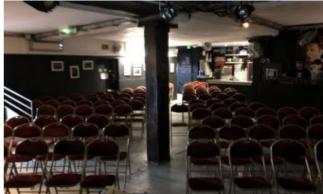

## Description du lieu

The Secret Place is an underground rock concert hall. Friendly and equipped, the Secret Place includes a main room of more than 100m2 that can accommodate up to 287 people standing with pinball machine and table football, a triangular-shaped stage of approximately 15m2 with a ceiling height of 2.6m, a control room, a large corner bar.