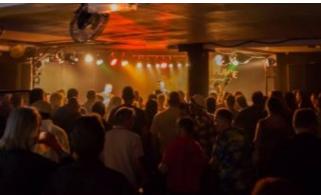

## Description du lieu

The Secret Place is an underground rock concert hall. Friendly and equipped, the Secret Place includes a main room of more than 100m2 that can accommodate up to 287 people standing with pinball machine and table football, a triangular-shaped stage of approximately 15m2 with a ceiling height of 2.6m, a control room, a large corner bar.

The outer courtyard of the room covers an area of 500m2, offering a covered terrace with a large convertible bar as well as an open area with 3 pine trees. We also provide our three rehearsal studios as well as our recording studio.