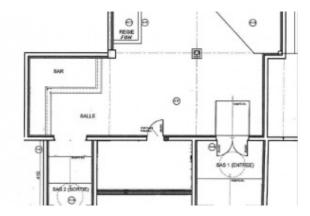

## Description du lieu

The Secret Place is an underground rock concert hall. Friendly and equipped, the Secret Place includes a main room of more than 100m2 that can accommodate up to 287 people standing with pinball machine and table football, a triangular-shaped stage of approximately 15m2 with a ceiling height of 2.6m, a control room, a large corner bar.