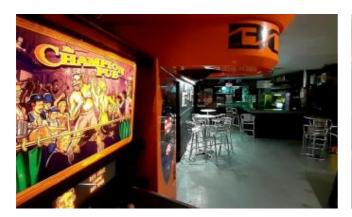

## Description du lieu

The Secret Place is an underground rock concert hall. Friendly and equipped, the Secret Place includes a main room of more than 100m2 that can accommodate up to 287 people standing with pinball machine and table football, a triangular-shaped stage of approximately 15m2 with a ceiling height of 2.6m, a control room, a large corner bar.