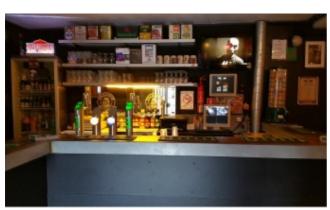

## Description du lieu

The Secret Place is an underground rock concert hall. Friendly and equipped, the Secret Place includes a main room of more than 100m2 that can accommodate up to 287 people standing with pinball machine and table football, a triangular-shaped stage of approximately 15m2 with a ceiling height of 2.6m, a control room, a large corner bar.